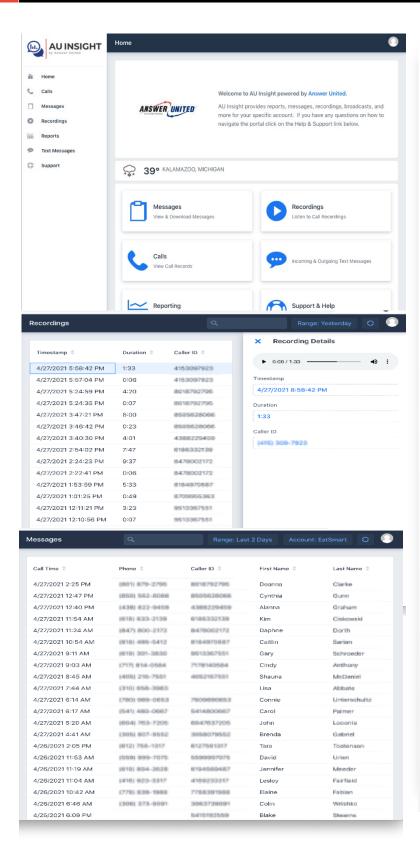

## AU Insight | Our Online Portal

Calls, Messages & Reports at Your Fingertips

- Call Message Data Collected, Available For 12 Months
- Data Accessible For Up To 6 Years
- Support Communication With Your Answer United Team
- Simple Clickable Reports or Robust Reporting As Needed